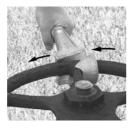

## **PETOL Valve Wheel Wrench**

The PETOL VALVE WHEEL WRENCH was designed for added safety when opening and closing stubborn valves.

The wrench has a patented feature which fits over a spoke of the valve wheel to minimize the chance of the wrench slipping off the wheel when force is being applied.

In addition to this, the base pad has been improved by a deeper, more rounded design for a better fit on the valve wheel rim. This also reduces the chance of the wrench slipping. Finally, the handle has been designed to provide the worker with a safer, more comfortable gripping area. PETOL Valve Wheel Wrenches are made from aluminium-magnesium and come in three sizes to fit a wide range of valve wheel diameters.

Safer, more comfortable grip

Patented spoke strip

Improved base pad design