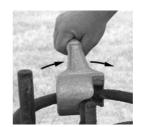

## **PETOL Valve Wheel Wrench**

The PETOL VALVE WHEEL WRENCH was designed for added safety when opening and closing stubborn valves.

The wrench has a patented feature which fits over a spoke of the valve wheel to minimize the chance of the wrench slipping off the wheel when force is being applied.

In addition to this, the base pad has been improved by a deeper, more rounded design for a better fit on the valve wheel rim. This also reduces the chance of the wrench slipping. Finally, the handle has been designed to provide the worker with a safer, more comfortable gripping area. PETOL Valve Wheel Wrenches are made from aluminium-magnesium and come in three sizes to fit a wide range of valve wheel diameters.

Safer, more comfortable grip

Patented spoke strip

Improved base pad design