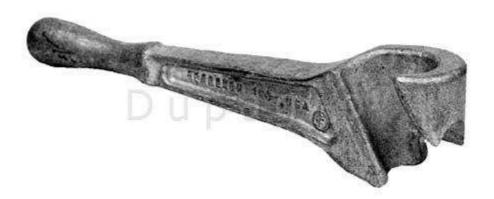

## **PETOL Valve Wheel Wrench**

The PETOL VALVE WHEEL WRENCH was designed for added safety when opening and closing stubborn valves.

The wrench has a patented feature which fits over a spoke of the valve wheel to minimize the chance of the wrench slipping off the wheel when force is being applied.

In addition to this, the base pad has been improved by a deeper, more rounded design for a better fit on the valve wheel rim. This also reduces the chance of the wrench slipping. Finally, the handle has been designed to provide the worker with a safer, more comfortable gripping area. PETOL Valve Wheel Wrenches are made from aluminium-magnesium and come in three sizes to fit a wide range of valve wheel diameters.