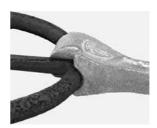

In addition to this, the base pad has been improved by a deeper, more rounded design for a better fit on the valve wheel rim. This also reduces the chance of the wrench slipping. Finally, the handle has been designed to provide the worker with a safer, more comfortable gripping area. PETOL Valve Wheel Wrenches are made from aluminium-magnesium and come in three sizes to fit a wide range of valve wheel diameters.

Safer, more comfortable grip

Patented spoke strip

Improved base pad design