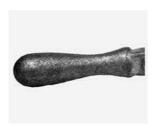

In addition to this, the base pad has been improved by a deeper, more rounded design for a better fit on the valve wheel rim. This also reduces the chance of the wrench slipping. Finally, the handle has been designed to provide the worker with a safer, more comfortable gripping area. PETOL Valve Wheel Wrenches are made from aluminium-magnesium and come in three sizes to fit a wide range of valve wheel diameters.

Safer, more comfortable grip

Patented spoke strip

Improved base pad design