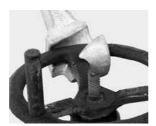

## **PETOL Valve Wheel Wrench**

The PETOL VALVE WHEEL WRENCH was designed for added safety when opening and closing stubborn valves.

The wrench has a patented feature which fits over a spoke of the valve wheel to minimize the chance of the wrench slipping off the wheel when force is being applied.

Safer, more comfortable grip

Patented spoke strip

Improved base pad design