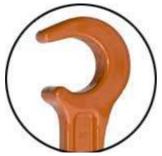

## **TITAN Refinery Wrench**

The **TITAN REFINERY WRENCH** is a combination pipe wrench/valve wheel wrench designed for multiple uses in the refining, petrochemical, and gas processing industries.

The valve wheel wrench has a special shaped opening which reduces the chance of slipping when working in overhead or crowded positions. Steel wrenches are available with "Surgrip" style valve wheel wrench opening to further reduce slipping.

The valve wheel wrench has a special shaped opening which reduces the chance of slipping when working in overhead or crowded

Steel wrenches are available with "Surgrip" style valve wheel wrench opening to further reduce slipping.