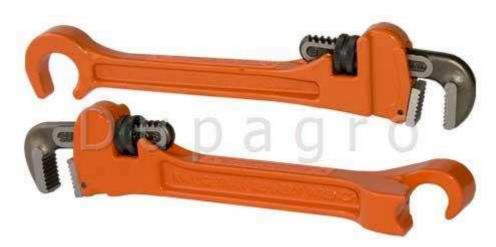

## **TITAN Refinery Wrench**

The **TITAN REFINERY WRENCH** is a combination pipe wrench/valve wheel wrench designed for multiple uses in the refining, petrochemical, and gas processing industries.

The valve wheel wrench has a special shaped opening which reduces the chance of slipping when working in overhead or crowded positions. Steel wrenches are available with "Surgrip" style valve wheel wrench opening to further reduce slipping.

| TITAN Refinery Wrench                              |                  |                            |                    |        |
|----------------------------------------------------|------------------|----------------------------|--------------------|--------|
| ITEM                                               | PIPE<br>CAPACITY | WHEEL<br>WRENCH<br>OPENING | LENGTH<br>(CLOSED) | WEIGHT |
| STEEL ("Surgrip" style valve wheel wrench opening) |                  |                            |                    |        |
| RW1SG                                              | 1/8" - 1"        | 3/4"                       | 10"                | 0,74   |
| RW2SG                                              | 1/8" - 1-1/2"    | 1/2"                       | 10"                | 1,02   |
| STEEL                                              |                  |                            |                    |        |
| RW1                                                | 1/8" - 1"        | 3/4"                       | 10"                | 0,68   |
| RW2                                                | 1/8" - 1-1/2"    | 1/2"                       | 10"                | 1,02   |
| ALUMINUM (For light-duty applications only)        |                  |                            |                    |        |
| RW1AL                                              | 1/8" - 1"        | 3/4"                       | 10"                | 0,35   |
| RW2AL                                              | 1/8" - 1-1/2"    | 1/2"                       | 10"                | 0,46   |