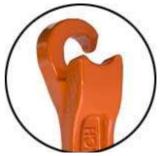

## **TITAN Refinery Wrench**

The **TITAN REFINERY WRENCH** is a combination pipe wrench/valve wheel wrench designed for multiple uses in the refining, petrochemical, and gas processing industries.

The valve wheel wrench has a special shaped opening which reduces the chance of slipping when working in overhead or crowded positions. Steel wrenches are available with "Surgrip" style valve wheel wrench opening to further reduce slipping.

The valve wheel wrench has a special shaped opening which reduces the chance of slipping when working in overhead or crowded

Steel wrenches are available with "Surgrip" style valve wheel wrench opening to further reduce slipping.