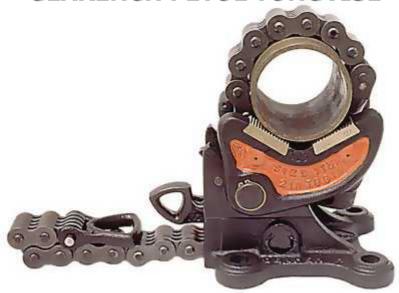

## **GEARENCH PETOL TONGVISE**

PETOL TONGVISES are designed for heavy-duty breakout or makeup operations. The TONGVISE takes the place of several vises used in pipe yards, machine shops, downhole tool shops and on offshore drilling platforms.

PETOL TONGVISES have the unique feature of being easily adjusted to various pipe sizes by simply sliding the heat-treated PETOL Special chain through the jaw of the vise and engaging the locking cam lever. Regardless of the load being applied these vises will not jam.

The vise is quickly adjusted to fit any O.D. within its capacity, and incorporates a self-tightening feature which increases the grip as the torque increases. The Tongvise is equipped with replaceable high-speed steel PETOL Diamond Point Inserts for minimum marring of pipe surfaces.