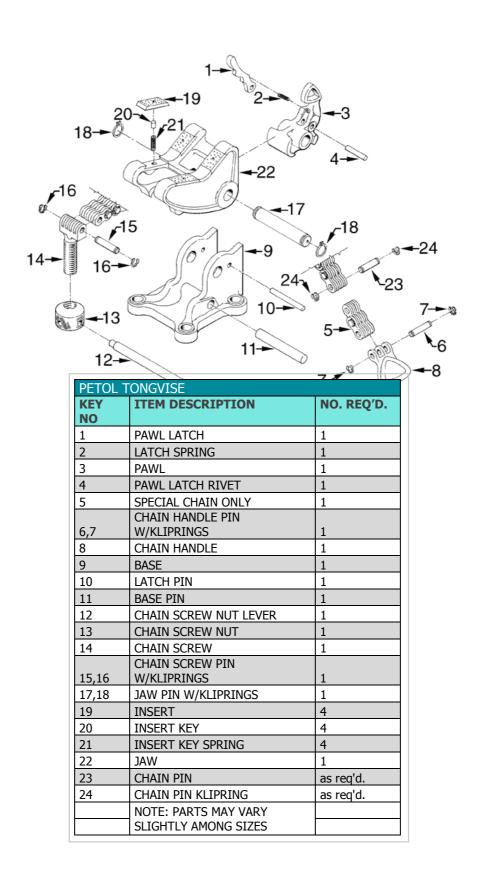

.25"                                                                                          | 317 lbs. | 50,000 ftlbs.                 | 67750 Nm                      |
| TVA118               | 4" - 24" | 9.00"                                                                                          | 575 lbs. | 90,000 ftlbs.                 | 121950 Nm                     |
| TVA120               | 6" - 24" | 12.63"                                                                                         |          | 235,000 ftlbs.                | 318425 Nm                     |
|                      |          | *Chain assemblies must be ordered separately. See chain guide. **Weights do not include chain. |          |                               |                               |