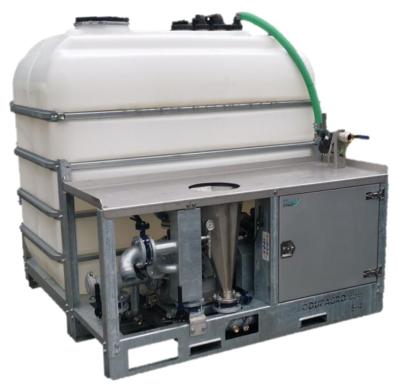

# **M5D-S4 Mud Mixing System**

#### Construction

- Galvanized frame and plate work painted in epoxy primer and high gloss top coat in your RAL colour
- Lockable engine compartment

Mix Tank
Weight
5.000 ltr
1.550 kg

## **Including**

- Stainless steel work deck
- Stainless steel hopper
- Fork lift pockets integrated in base frame
- Easy cleanable water filling filter

Double tank version available.

M5D-S3 Single Tank Dimensions; 2390x2260x2360mm