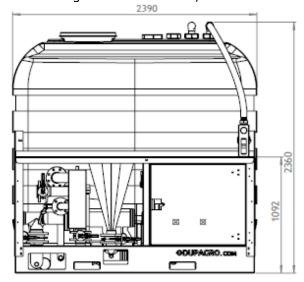

## **Including**

- Stainless steel work deck
- Stainless steel hopper
- Fork lift pockets integrated in base frame
- Easy cleanable water filling filter

Double tank version available.

M5D-S3 Single Tank Dimensions; 2390x2260x2360mm