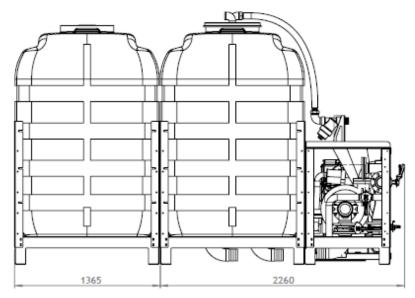

ne compartment

Mix Tank
Weight
5.000 ltr
1.550 kg

#### Centrifugal pump

- Hard Iron style pump with a mechanical shaft seal and backup packing.

### **Engine**

- Kubota (TIER 4 final, Stage 5) diesel engine
- Remote oil and fuel filter system (easy access)
- Stainless steel diesel tank with level indicator
- Sound attenuation in engine compartment

### **Mud flow line**

- Large size galvanized steel pipes
- Butterfly valves
- Drains including full tank drain
- Tank nozzle circulation system

## **Including**

- Stainless steel work deck
- Stainless steel hopper
- Fork lift pockets integrated in base frame
- Easy cleanable water filling filter



Double tank version available.



M5D-S3 Single Tank Dimensions; 2390x2260x2360mm





M5D-S3-2M Double Tank Dimensions; 2390x3625x2360mm