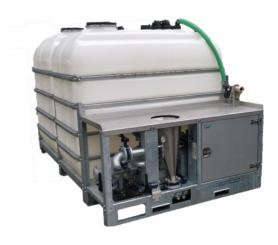

# **M5D-S4 Mud Mixing System**

#### Construction

- Galvanized frame and plate work painted in epoxy primer and high gloss top coat in your RAL colour
- Lockable engine compartment

Mix Tank
Weight
5.000 ltr
1.550 kg

## **Including**

- Stainless steel work deck
- Stainless steel hopper
- Fork lift pockets integrated in base frame
- Easy cleanable water filling filter

Double tank version available.

M5D-S3 Single Tank Dimensions; 2390x2260x2360mm