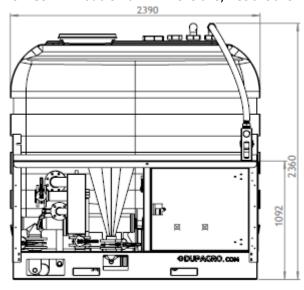

## **Including**

- Stainless steel work deck
- Stainless steel hopper
- Fork lift pockets integrated in base frame
- Easy cleanable water filling filter

Double tank version available.

M5D-S3 Single Tank Dimensions; 2390x2260x2360mm